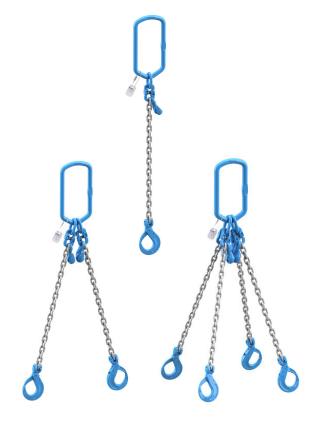

WOLFF Onsite have created various chain pack options to suit all lifting requirements.

| Small Chain Pack      | 80000021 |
|-----------------------|----------|
| 1 x Single leg chain  |          |
| 1 x Two legged chain  |          |
| 1 x Four legged chain |          |
| 1 x Master link       |          |
| Medium Chain Pack     | 80000020 |
| 1 x Single leg chain  |          |
| 1 x Two legged chain  |          |
| 1 x Four legged chain |          |
| 1 x Master link       |          |
| Large Chain Pack      | 80000019 |
| 1 x Single leg chain  |          |
| 1 x Two legged chain  |          |
| 1 x Four legged chain |          |
| 1 x Master link       |          |